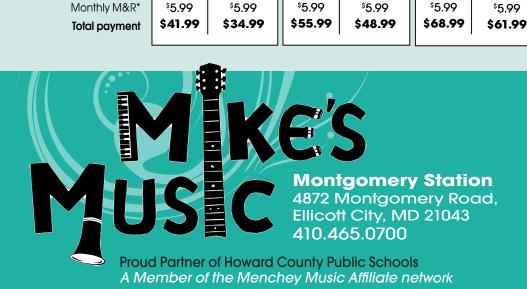

| Instrument Rates                                                          | Violin & Viola<br><sup>\$</sup> 14.99<br><sup>\$</sup> 5.99<br><b>\$20.98</b> |                                                 | Cello<br><sup>\$</sup> 19.99<br><sup>\$</sup> 5.99<br><b>\$25.98</b> |                                                                  | String Bass<br><sup>\$</sup> 29.99<br><sup>\$</sup> 5.99<br><b>\$35.98</b> |                                                 |
|---------------------------------------------------------------------------|-------------------------------------------------------------------------------|-------------------------------------------------|----------------------------------------------------------------------|------------------------------------------------------------------|----------------------------------------------------------------------------|-------------------------------------------------|
| 3 Month Starter Rate<br>3 Month Starter M&R*<br>Total for 3 Month Starter |                                                                               |                                                 |                                                                      |                                                                  |                                                                            |                                                 |
| After Starter Period                                                      | New                                                                           | Like New                                        | New                                                                  | Like New                                                         | New                                                                        | Like New                                        |
| Monthly Rental Rate<br>Monthly M&R*<br><b>Total payment</b>               | <sup>\$</sup> 36.00<br><sup>\$</sup> 5.99<br><b>\$41.99</b>                   | \$29.00<br><sup>\$</sup> 5.99<br><b>\$34.99</b> | \$50.00<br>\$5.99<br><b>\$55.99</b>                                  | \$43.00<br><sup>\$</sup> 5.99<br><b>\$48.99</b>                  | \$63.00<br><sup>\$</sup> 5.99<br><b>\$68.99</b>                            | \$56.00<br><sup>\$</sup> 5.99<br><b>\$61.99</b> |
| M                                                                         | <b>M</b><br><b>JS</b>                                                         |                                                 | 4872<br>Ellic                                                        | <b>S</b><br><b>ntgome</b><br>2 Montgo<br>ott City, I<br>.465.070 | omery F<br>MD 2104                                                         | Road,                                           |
| Pro                                                                       | ud Partne                                                                     | er of Howa                                      | d County                                                             | Public Sch                                                       | ools                                                                       |                                                 |

rent online pick-up in store mikesmusicmd.com

Proud Partner of Howard County Public Schools A Member of the Menchey Music Affiliate network